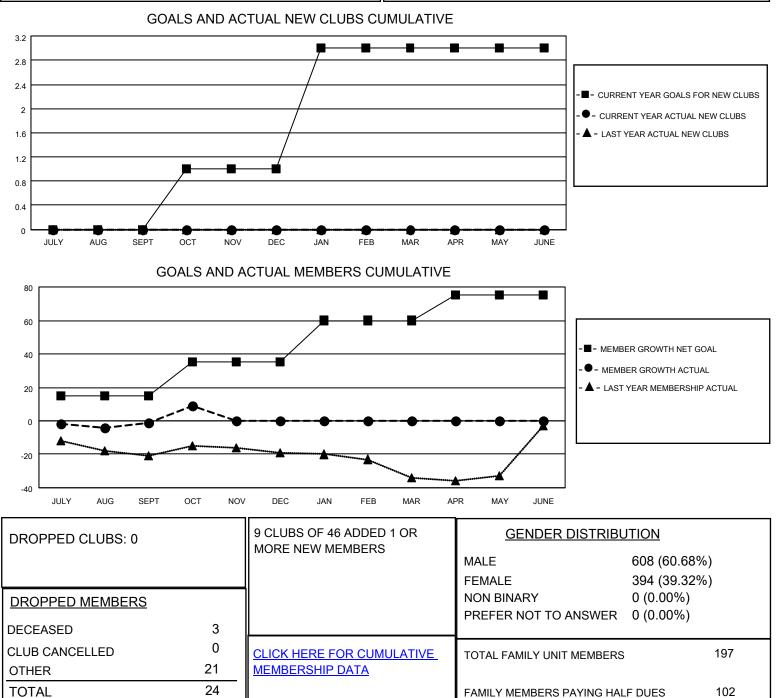

## LOCATION ONTARIO

District A 12

Results as of: 10/31/2022

| Clubs                 |               |           |               | Members               |                        |                         |                                                    |
|-----------------------|---------------|-----------|---------------|-----------------------|------------------------|-------------------------|----------------------------------------------------|
| RESULTS FOR 2022-2023 |               |           |               | RESULTS FOR 2022-2023 |                        |                         |                                                    |
| QUARTER               | NEW CLUB GOAL | NEW CLUBS | DROPPED CLUBS | QUARTER MEM           | BER GROWTH NET<br>GOAL | MEMBER GROWTH<br>ACTUAL | DROPPED<br>MEMBERS ACTUAL<br>(including transfers) |
| JULY/AUG/SEPT         | 0             | 0         | 0             | JULY/AUG/SEPT         | 15                     | 16                      | 14                                                 |
| OCT/NOV/DEC           | 1             | 0         | 0             | OCT/NOV/DEC           | 20                     | 21                      | 10                                                 |
| JAN/FEB/MAR           | 2             | 0         | 0             | JAN/FEB/MAR           | 25                     | 0                       | 0                                                  |
| APR/MAY/JUNE          | 0             | 0         | 0             | APR/MAY/JUNE          | 15                     | 0                       | 0                                                  |